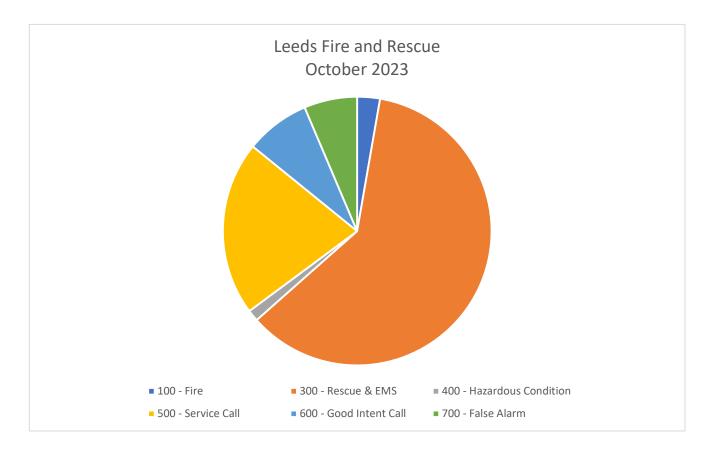

6. Fire Chief Parsons

Oct 2023 Report

| Incident Type Group       | Count of Incidents |
|---------------------------|--------------------|
| 100 - Fire                | 6                  |
| 300 - Rescue & EMS        | 133                |
| 400 - Hazardous Condition | 3                  |
| 500 - Service Call        | 46                 |
| 600 - Good Intent Call    | 17                 |
| 700 - False Alarm         | 14                 |
|                           | 219                |
|                           |                    |